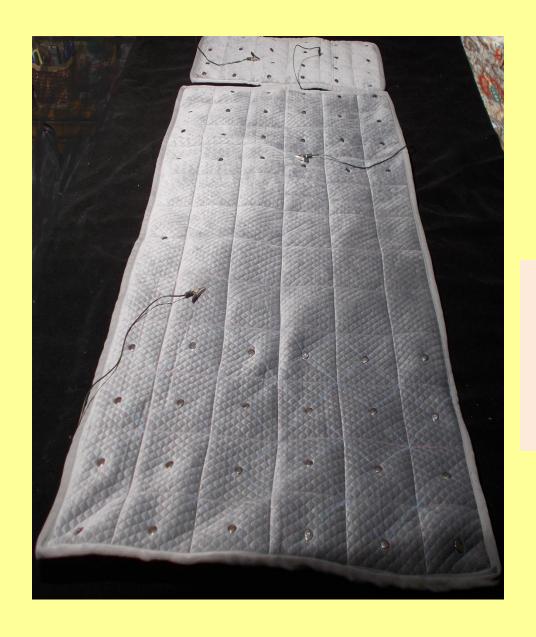

#### RANGE OF OUR PRODUCTS IS :-

EARTHING BAND MRP. Rs.999/-

BIO MAGNETIC BAND MRP:- Rs.999/-

EARTHING FOOT SOLE MRP:- Rs.1,999/-

EARTHING MAT **MRP** :- **4250/**-

EARTHING PILLOW MRP :- 2499/-

BIO MAGNETIC MAT

MRP:-4250/-

DUAL ENERGY SET
PILLOW AND FULL BED
MAT
MRP. RS,9,999/-

PORTABLE EARTHING MRP :- 999/-

CONNECTIVITY TESTER MRP :200/-

CONNECTING WIRE MRP :- 100/-

EARTHING
GROUNDING WIRE
MRP:- Rs500/-