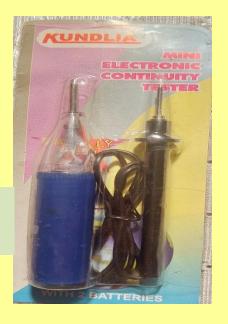

MRP:-4250/-

DUAL ENERGY SET
PILLOW AND FULL BED
MAT
MRP. RS,9,999/-

PORTABLE EARTHING MRP :- 999/-

CONNECTIVITY TESTER MRP :200/-

CONNECTING WIRE MRP :- 100/-

EARTHING
GROUNDING WIRE
MRP:- Rs500/-