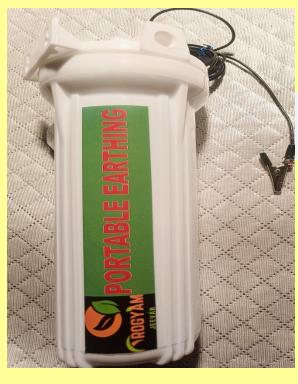

MRP:-4250/-

DUAL ENERGY SET
PILLOW AND FULL BED
MAT
MRP. RS,9,999/-

PORTABLE EARTHING MRP :- 999/-

CONNECTIVITY TESTER MRP :200/-

CONNECTING WIRE MRP :- 100/-

EARTHING
GROUNDING WIRE
MRP:- Rs500/-