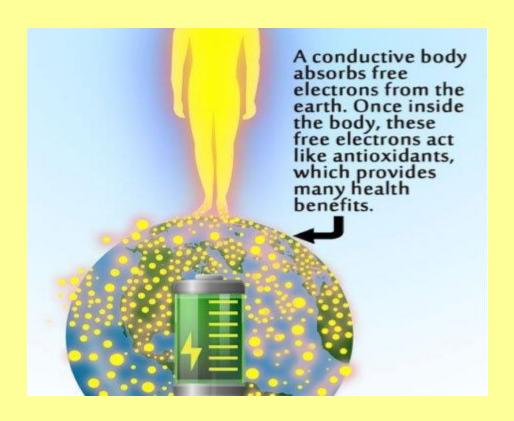

# WHERE WE USE TO GET TWO NATURAL ENERGIES FROM THE EARTH WHEN IN DIRECT CONTACT WITH THE EARTH

1.EARTHING ENERGY
2. BIO MAGNETIC ENERGY

#### WHEN WE GET IN DIRECT CONTACT WITH EARTH

1. TRILLIONS OF -VELY CHARGED ELECTRONS PENETRATE IN OUR BODY THROUGH OUR BARE SKIN.

FREE RADICALS ARE +VELY CHARGED IONS, SO WHEN –VE AND +VE CHARGE COME IN CONTACT WITH EACH OTHER THEY GET DIFFUSED

HENCE EARTHING KILLS THE FREE RADICALS IN HUMAN BODY AND SAVE IT FROM GETTING DISEASED

BIO MAGNETIC ENERGY OF EARTH APPLIES PULL AND PUSH FORCES ON HUMANS WHICH ENHANCES THE BLOOD FLOW IN HUMANS

- -- BREAKS THE CLUSTERS OF BLOOD MOLECULES INTO SMALLER.
- -- ENHANCES OXYGEN LEVEL IN BLOOD BY 10 TO 20%