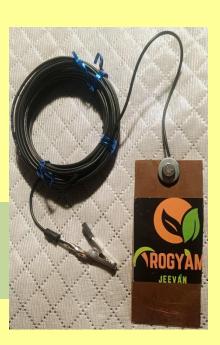

#### RANGE OF OUR PRODUCTS IS :-

EARTHING BAND MRP. Rs.999/-

BIO MAGNETIC BAND MRP:- Rs.999/-

EARTHING FOOT SOLE MRP:- Rs.1,999/-

EARTHING MAT **MRP** :- **4250/**-

EARTHING PILLOW MRP :- 2499/-

BIO MAGNETIC MAT

MRP:-4250/-

DUAL ENERGY SET
PILLOW AND FULL BED
MAT
MRP. RS,9,999/-

PORTABLE EARTHING MRP :- 999/-

CONNECTIVITY TESTER MRP :200/-

CONNECTING WIRE MRP :- 100/-

EARTHING
GROUNDING WIRE
MRP:- Rs500/-