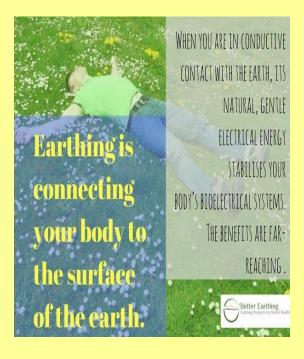

# GETTING IN CONTACT WITH EARTH, WALKING, SLEEPING, SITTING ON EARTH BARE FOOT CAN SAVE HUMANS FROM ALL THESE DISEASES AND CAN ALSO ERADICATE THESE DISORDERS FROM HUMAN BODY

Earthing "OUTDOORS" is easy, just touch your bare feet to the grass for at least thirty minutes or go barefoot at the beach and notice how fast stress and pain reduces and energy improves!

Earthing "INDOORS" is safe and easy with an Earthing product. Just plug into a standard power outlet using our custom designed plug, then lay, rest or drape it against your skin while you work, relax or sleep. (No electrical power is used)