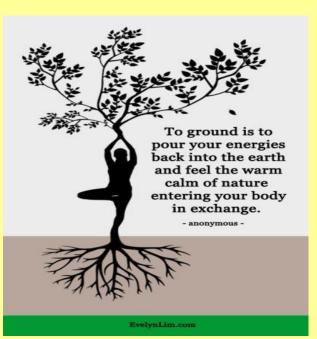

# NOW SCIENCETIST HAS FOUND THE REASON RESPONSIBLE FOR FORMATION OF THESE DISEASES IN HUMANS.

THE MODERN LIFE STYLE,
MOVING AWAY FROM MOTHER
NATURE
HAS LEAD TO THESE
DISORDERS

# IN THIS MODERN TIMES HUMANS HAS LOST ALL THE DIRECT TOUCH WITH MOTHER EARTH

# WHERE WE USE TO GET TWO NATURAL ENERGIES FROM THE EARTH WHEN IN DIRECT CONTACT WITH THE EARTH

1.EARTHING ENERGY
2. BIO MAGNETIC ENERGY

# GETTING IN CONTACT WITH EARTH, WALKING, SLEEPING, SITTING ON EARTH BARE FOOT CAN SAVE HUMANS FROM ALL THESE DISEASES AND CAN ALSO ERADICATE THESE DISORDERS FROM HUMAN BODY

Earthing "OUTDOORS" is easy, just touch your bare feet to the grass for at least thirty minutes or go barefoot at the beach and notice how fast stress and pain reduces and energy improves!