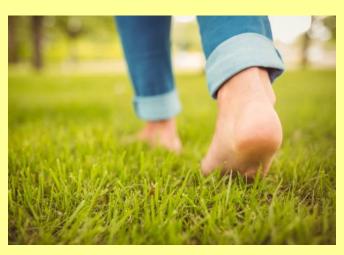

# GETTING IN CONTACT WITH EARTH, WALKING, SLEEPING, SITTING ON EARTH BARE FOOT CAN SAVE HUMANS FROM ALL THESE DISEASES AND CAN ALSO ERADICATE THESE DISORDERS FROM HUMAN BODY

Earthing "OUTDOORS" is easy, just touch your bare feet to the grass for at least thirty minutes or go barefoot at the beach and notice how fast stress and pain reduces and energy improves!