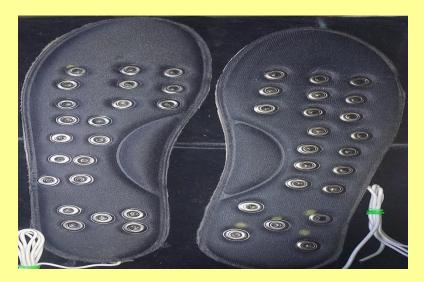

#### RANGE OF OUR PRODUCTS IS :-

EARTHING BAND MRP. Rs.999/-

BIO MAGNETIC BAND MRP:- Rs.999/-

EARTHING FOOT SOLE MRP:- Rs.1,999/-

EARTHING MAT **MRP** :- **4250/**-

EARTHING PILLOW MRP :- 2499/-

BIO MAGNETIC MAT