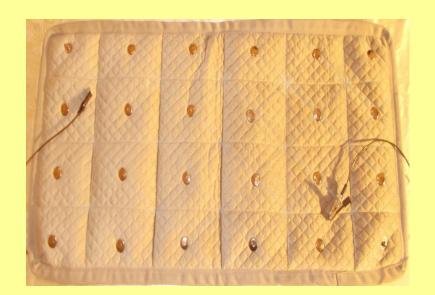

#### RANGE OF OUR PRODUCTS IS :-

EARTHING BAND MRP. Rs.999/-

BIO MAGNETIC BAND MRP:- Rs.999/-

EARTHING FOOT SOLE MRP:- Rs.1,999/-

EARTHING MAT **MRP** :- **4250/**-

EARTHING PILLOW MRP :- 2499/-

BIO MAGNETIC MAT