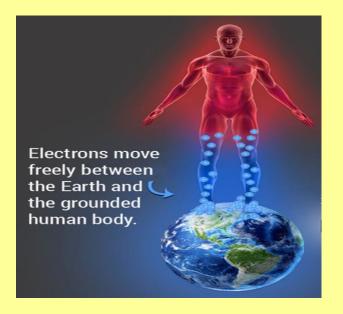

# WHERE WE USE TO GET TWO NATURAL ENERGIES FROM THE EARTH WHEN IN DIRECT CONTACT WITH THE EARTH

1.EARTHING ENERGY
2. BIO MAGNETIC ENERGY

#### WHEN WE GET IN DIRECT CONTACT WITH EARTH

1. TRILLIONS OF -VELY CHARGED ELECTRONS PENETRATE IN OUR BODY THROUGH OUR BARE SKIN.

FREE RADICALS ARE +VELY CHARGED IONS, SO WHEN –VE AND +VE CHARGE COME IN CONTACT WITH EACH OTHER THEY GET DIFFUSED

HENCE EARTHING KILLS THE FREE RADICALS IN HUMAN BODY AND SAVE IT FROM GETTING DISEASED

BIO MAGNETIC ENERGY OF EARTH APPLIES PULL AND PUSH FORCES ON HUMANS WHICH ENHANCES THE BLOOD FLOW IN HUMANS

- -- BREAKS THE CLUSTERS OF BLOOD MOLECULES INTO SMALLER.
- -- ENHANCES OXYGEN LEVEL IN BLOOD BY 10 TO 20%