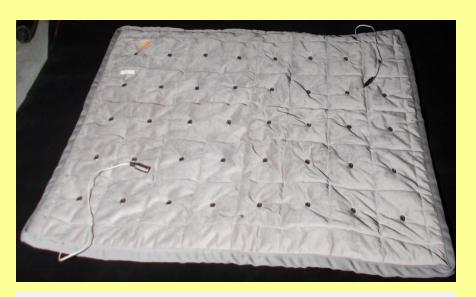

#### RANGE OF OUR PRODUCTS IS :-

EARTHING BAND MRP. Rs.999/-

BIO MAGNETIC BAND MRP:- Rs.999/-

EARTHING FOOT SOLE MRP:- Rs.1,999/-

EARTHING MAT **MRP** :- **4250/**-

EARTHING PILLOW MRP :- 2499/-

BIO MAGNETIC MAT